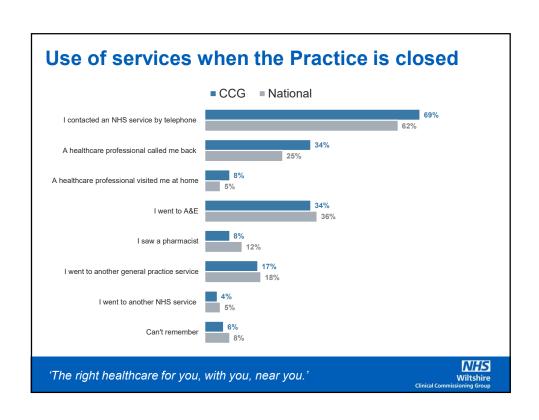

#### **National GP patient survey**

The GP Patient Survey is an England-wide survey, providing Practice-level data about patient's experiences of their GP Practices.

#### In Wiltshire:

11,451 questionnaires were sent out to patients

5,696 were returned completed

50% response rate

All data is taken from the latest / August 2018 publication (fieldwork January-March 2018)

What the survey measures:

- Making appointments
- Perception of care at appointments
- Managing health conditions
- · Practice opening hours
- Services when GP Practices are closed

'The right healthcare for you, with you, near you.'