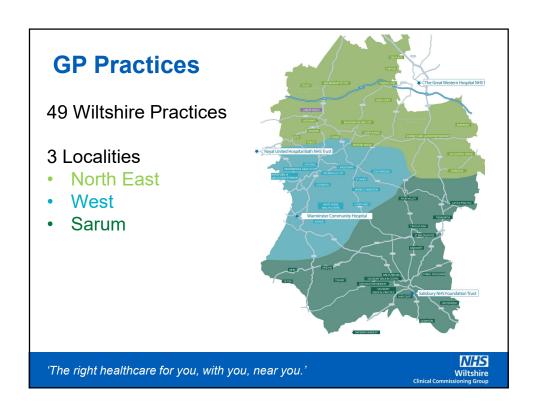

## Wiltshire CCG

### An update for Southern Area Board

Linda Prosser, Interim Chief Officer 6 September 2018

'The right healthcare for you, with you, near you.'













#### **Targets and assurance**



- NHS Constitution
- Improvement and Assurance Framework ratings
- Care Quality Commission
- NHS England
- NHS Improvement
- Government targets

'The right healthcare for you, with you, near you.'

Wiltshire
nical Commissioning Group



# How your local GP practice is fairing...

# National GP Patient Survey CQC ratings

'The right healthcare for you, with you, near you.'

Wiltshire

#### **National GP patient survey**

The GP Patient Survey is an England-wide survey, providing Practice-level data about patient's experiences of their GP Practices.

#### In Wiltshire:

11,451 questionnaires were sent out to patients

5,696 were returned completed

50% response rate

All data is taken from the latest / August 2018 publication (fieldwork January-March 201