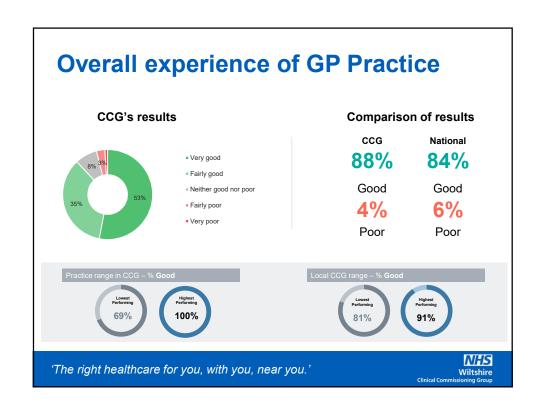

#### **National GP patient survey**

The GP Patient Survey is an England-wide survey, providing Practice-level data about patient's experiences of their GP Practices.

#### In Wiltshire:

11,451 questionnaires were sent out to patients

5,696 were returned completed

50% response rate

All data is taken from the latest / August 2018 publication (fieldwork January-March 2018)

What the survey measures:

- Making appointments
- Perception of care at appointments
- Managing health conditions
- · Practice opening hours
- Services when GP Practices are closed

'The right healthcare for you, with you, near you.'