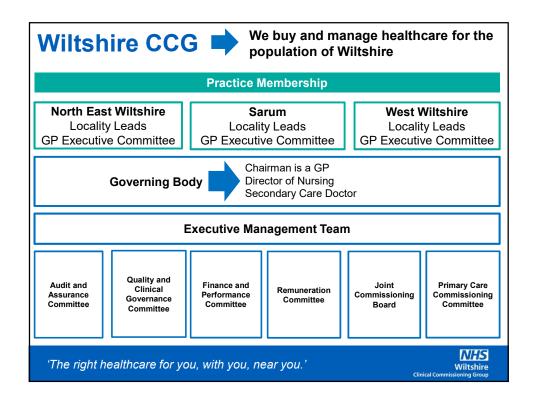

## Wiltshire CCG

### An update for Southern Area Board

Linda Prosser, Interim Chief Officer 6 September 2018

'The right healthcare for you, with you, near you.'













#### **Targets and assurance**



- NHS Constitution
- Improvement and Assurance Framework ratings
- Care Quality Commission
- NHS England
- NHS Improvement
- Government targets

'The right healthcare for you, with you, near you.'

Wiltshire
nical Commissioning Group



# How your local GP practice is fairing...

# National GP Patient Survey CQC ratings

'The right healthcare for you, with you, near you.'

Wiltshire

#### **National GP patient survey**

The GP Patient Survey is an England-wide survey, providing Practice-level data about patient's experiences of their GP Practices.

#### In Wiltshire:

11,451 questionnaires were sent out to patients

5,696 were returned completed

50% response rate

All data is taken from the latest / August 2018 publication (fieldwork January-Mar