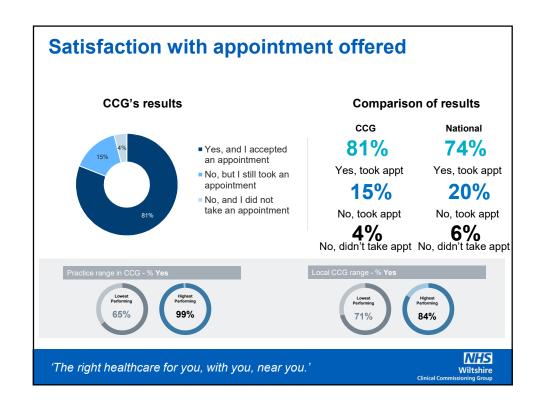

#### **National GP patient survey**

The GP Patient Survey is an England-wide survey, providing Practice-level data about patient's experiences of their GP Practices.

#### In Wiltshire:

11,451 questionnaires were sent out to patients

5,696 were returned completed

50% response rate

All data is taken from the latest / August 2018 publication (fieldwork January-March 2018)

What the survey measures:

- Making appointments
- Perception of care at appointments
- Managing health conditions
- · Practice opening hours
- Services when GP Practices are closed

'The right healthcare for you, with you, near you.'