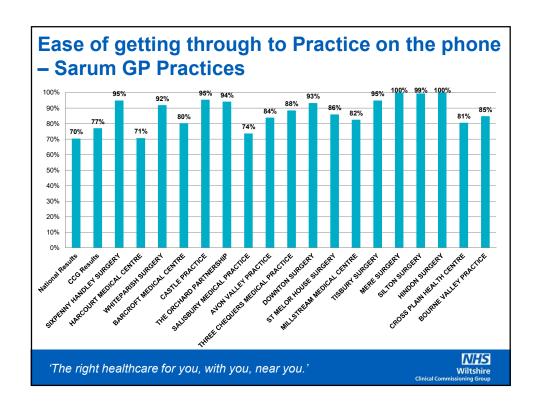

#### **National GP patient survey**

The GP Patient Survey is an England-wide survey, providing Practice-level data about patient's experiences of their GP Practices.

#### In Wiltshire:

11,451 questionnaires were sent out to patients

5,696 were returned completed

50% response rate

All data is taken from the latest / August 2018 publication (fieldwork January-March 2018)

What the survey measures:

- Making appointments
- Perception of care at appointments
- Managing health conditions
- · Practice opening hours
- Services when GP Practices are closed

'The right healthcare for you, with you, near you.'