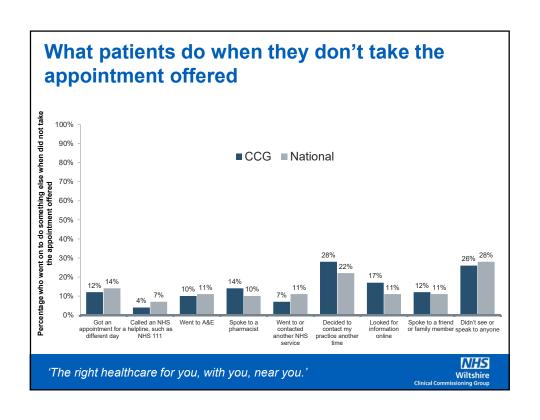

#### **National GP patient survey**

The GP Patient Survey is an England-wide survey, providing Practice-level data about patient's experiences of their GP Practices.

#### In Wiltshire:

11,451 questionnaires were sent out to patients

5,696 were returned completed

50% response rate

All data is taken from the latest / August 2018 publication (fieldwork January-March 2018)

What the survey measures:

- Making appointments
- Perception of care at appointments
- Managing health conditions
- · Practice opening hours
- Services when GP Practices are closed

'The right healthcare for you, with you, near you.'