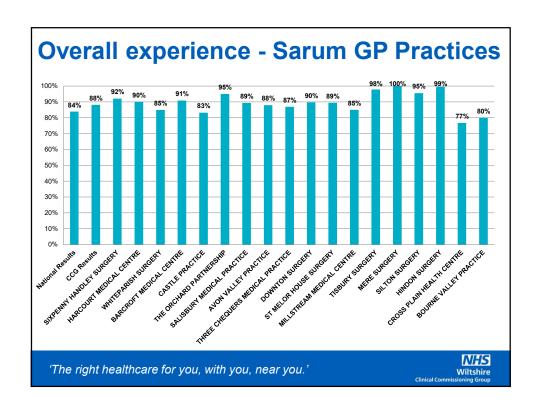

| Sixpenny Handley Surgery                     | Good                 |
|----------------------------------------------|----------------------|
| Harcourt Medical Centre                      | Good                 |
| Whiteparish Surgery                          | Good                 |
| Barcroft Medical Centre                      | Requires Improvement |
| Castle Practice                              | Good                 |
| The Orchard Practice                         | Good                 |
| Salisbury Medical Practice (Fisherton House) | Outstanding          |
| Avon Valley Practice                         | Good                 |
| Three Chequers Medical Practice              | Outstanding          |
| Downton Practice                             | Good                 |
| St Melor House Surgery                       | Good                 |
| Millstream Medical Centre                    | Good                 |
| Tisbury Surgery                              | Good                 |
| Mere Surgery                                 | Good                 |
| Silton Surgery                               | Good                 |
| Hindon Surgery                               | Outstanding          |
| Salisbury Plain Health Partnership           | Not yet inspected    |