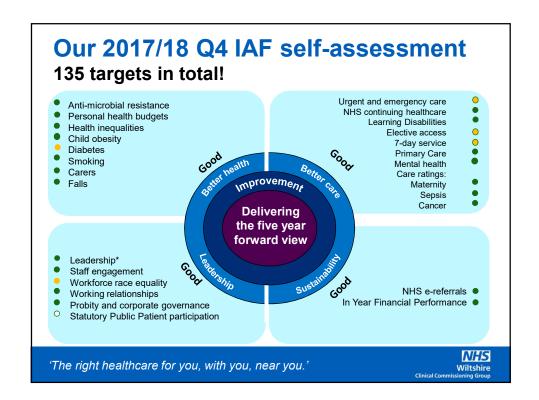

#### **Targets and assurance**

- NHS Constitution
- Improvement and Assurance Framework ratings
- Care Quality Commission
- NHS England
- NHS Improvement
- Government targets

'The right healthcare for you, with you, near you.'