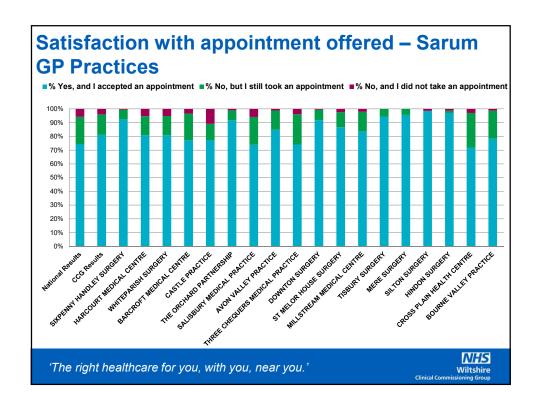

#### **National GP patient survey**

The GP Patient Survey is an England-wide survey, providing Practice-level data about patient's experiences of their GP Practices.

#### In Wiltshire:

11,451 questionnaires were sent out to patients

5,696 were returned completed

50% response rate

All data is taken from the latest / August 2018 publication (fieldwork January-March 2018)

What the survey measures:

- Making appointments
- Perception of care at appointments
- Managing health conditions
- · Practice opening hours
- Services when GP Practices are closed

'The right healthcare for you, with you, near you.'