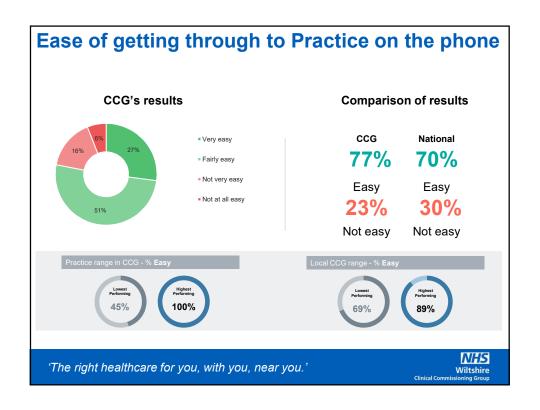

#### **National GP patient survey**

The GP Patient Survey is an England-wide survey, providing Practice-level data about patient's experiences of their GP Practices.

#### In Wiltshire:

11,451 questionnaires were sent out to patients

5,696 were returned completed

50% response rate

All data is taken from the latest / August 2018 publication (fieldwork January-March 2018)

What the survey measures:

- Making appointments
- Perception of care at appointments
- Managing health conditions
- · Practice opening hours
- Services when GP Practices are closed

'The right healthcare for you, with you, near you.'