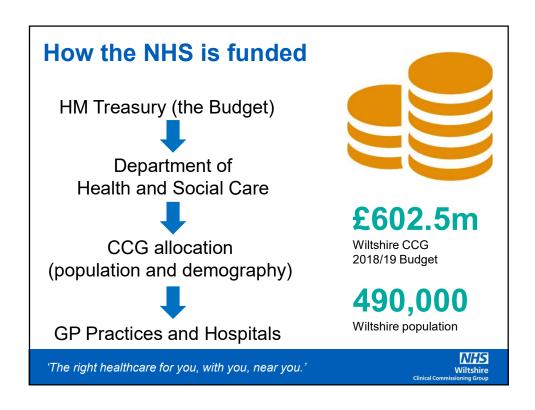

## Wiltshire CCG

### An update for Southern Area Board

Linda Prosser, Interim Chief Officer 6 September 2018

'The right healthcare for you, with you, near you.'













#### **Targets and assurance**



- NHS Constitution
- Improvement and Assurance Framework ratings
- Care Quality Commission
- NHS England
- NHS Improvement
- Government targets

'The right healthcare for you, with you, near you.'

Wiltshire
nical Commissioning Group



# How your local GP practice is fairing...

# National GP Patient Survey CQC ratings

'The right healthcare for you, with you, near you.'

Wiltshire

#### **National GP patient survey**

The GP Patient Survey is an England-wide survey, providing Practice-level data about patient's experiences of their GP Practices.

#### In Wiltshire:

11,451 questionnaires were sent out to patients

5,696 were returned completed

50% response rate

All data is taken from the latest / August 2018 publication (fieldwork January-March